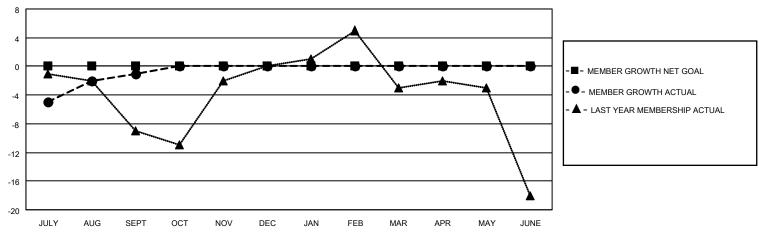

#### GOALS AND ACTUAL MEMBERS CUMULATIVE

| DROPPED CLUBS: 0 |    | 7 CLUBS OF 26 ADDED 1 OR MORE | GENDER DISTRIBUTION             |              |     |
|------------------|----|-------------------------------|---------------------------------|--------------|-----|
|                  |    | NEW MEMBERS                   | MALE                            | 292 (60.08%) |     |
| DROPPED MEMBERS  |    |                               | FEMALE                          | 194 (39.92%) |     |
|                  |    |                               |                                 |              |     |
| DECEASED         | 1  | CLICK HERE FOR CUMULATIVE     | TOTAL FAMILY UNIT MEMBERS       |              | 120 |
| CLUB CANCELLED   | 0  | MEMBERSHIP DATA               | FAMILY MEMBERS PAYING HALF DUES |              | 61  |
| OTHER            | 15 |                               |                                 |              | 01  |
| TOTAL            | 16 |                               |                                 |              |     |